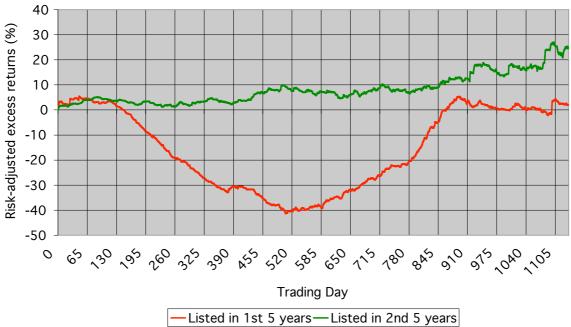

The growing maturity of the AIM continues to improve the value impact. Figure 10 illustrates the performance of non-financial firms during the first five years of AIM illustrated against their performance in the most recent five years.

Figure 10: The AIM comes of age

Those listed in the second five years of AIM produce strong returns throughout the period. Firms listed in the first five years of AIM generate an average 2% of value by the end of the five-year period. Firms listed in the second five years of AIM, however, generate 25% of value, on average, in the period. Again, these returns are presented on a risk-adjusted basis and excess to the main market.