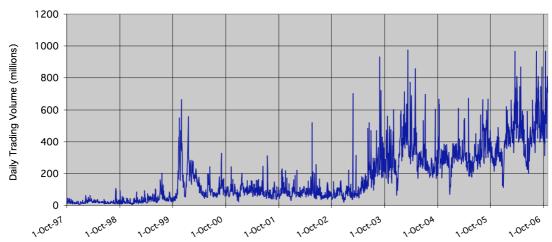

## 4 Evidence on the Liquidity Impact

This section evaluates the impact on liquidity of an AIM listing. The research results are consistent with the long-term performance results reported in the previous section. Figure 11 shows the average daily trading volumes for firms over time<sup>2</sup> until 31 October 2006.

Figure 11: Liquidity deepens as AIM matures

The graph illustrates the significant increase in liquidity in the second five years of the AIM from the first five years. The average daily volume traded in the second five years of the AIM is 261 million, over three times the average daily volume of 73 million traded in the first five years of the market.