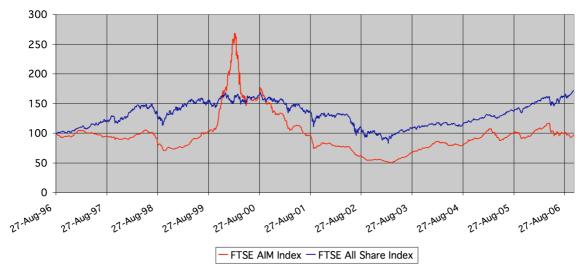

Figure 5 shows the performance of the FTSE AIM Index and the FTSE All Share Index over the last decade, based on a start date of 27 August 1996<sup>1</sup>. The exceptional period of activity around the so-called "technology bubble" is clear.

Figure 5: Performance over the last decade

Over the last three years, the AIM has largely outperformed the Main Market; Figure 6. Recent turmoil in the former market has dampened performance somewhat in the last three months. £100 invested in the FTSE AIM Index from 31 October 2003 to 31 October 2006 would have yielded £135, whereas £100 invested in the FTSE All Share Index over the same period would have yielded £155; dividends excluded.