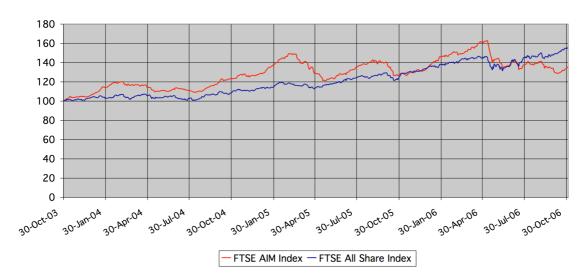

Figure 5: Performance over the last decade

Over the last three years, the AIM has largely outperformed the Main Market; Figure 6. Recent turmoil in the former market has dampened performance somewhat in the last three months. £100 invested in the FTSE AIM Index from 31 October 2003 to 31 October 2006 would have yielded £135, whereas £100 invested in the FTSE All Share Index over the same period would have yielded £155; dividends excluded.

7

<sup>&</sup>lt;sup>1</sup> Detailed price data are available from 27 August 1996; the start date of the returns analysis. The cut-off date for this research is 31 October 2006.

Figure 6: Strong performance over the last 3 years