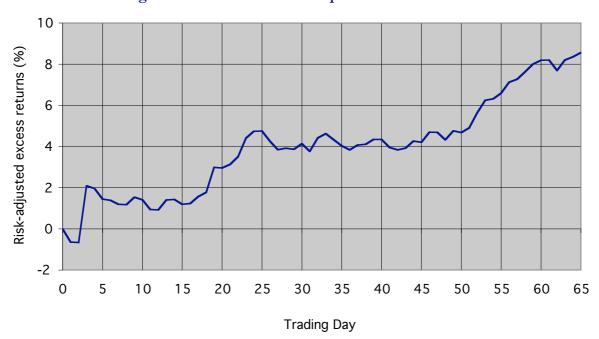

Figure 7 shows the cumulative returns, excess to the main market and all risk-adjusted, for the first three months following a listing on the AIM. The listing dates have been aligned on trading day 0; 65 trading days reflect three calendar months. The portfolio shown represents an equally-weighted average across 1,824 firms.

Risk-adjusted excess returns (%) Trading Day

Figure 7: AIM listing adds over 4% value

Over 4% of value is added, on average, to firms choosing to list on the AIM. This represents immediate value-added to investors from the decision. This is over and above any returns that were generated on the main market as a whole over the same (multiple) time periods.