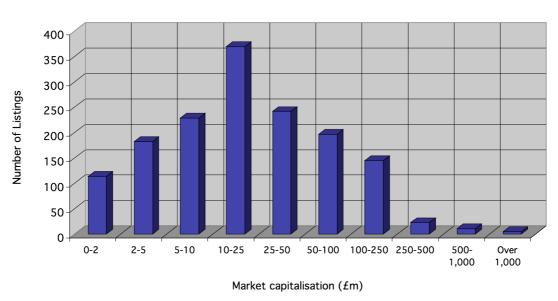

## 1 Defining the Landscape

This section of the briefing describes the constituents of the AIM portfolio. All data were obtained from the London Stock Exchange. The AIM has experienced an extraordinarily successful decade of growth. As of 30 September 2006, there are 1,590 companies listed on the AIM, representing a combined market capitalisation of £75 billion. Figures 1 to 4 illustrate the distribution of these firms by year of listing, market capitalisation, country and sector.

Figure 1: Current listings by year...

Figure 3: ...across global markets...

Figure 4: ...and all major sectors

The flexible regulatory approach of AIM and a reporting regime that is lighter than that of the main London market have attracted firms seeking an efficient and cost-effective route to an Initial Public Offering (IPO). The passing of the Sarbanes-Oxley Act in 2002 prompted many non-US firms, particularly those of small and medium-size, to consider AIM as a viable alternative to a US listing and an increasing number of companies have, more recently, started to arrive at AIM.