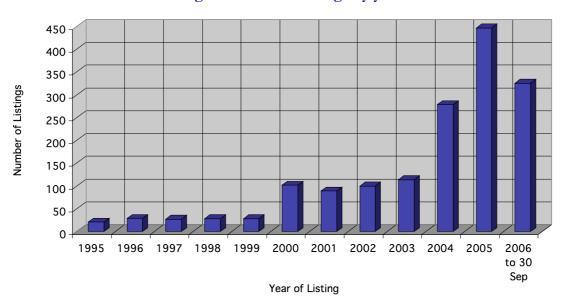

## 1 Defining the Landscape

This section of the briefing describes the constituents of the AIM portfolio. All data were obtained from the London Stock Exchange. The AIM has experienced an extraordinarily successful decade of growth. As of 30 September 2006, there are 1,590 companies listed on the AIM, representing a combined market capitalisation of £75 billion. Figures 1 to 4 illustrate the distribution of these firms by year of listing, market capitalisation, country and sector.

Figure 1: Current listings by year...

Figure 3: ...across global markets...

Figure 4: ...and all major sectors

The flexible regulatory approach of AIM and a reporting regime that is lighter than that of the main London market have attracted firms seeking an efficient and cost-effective route to an Initial Public Offering (IPO). The passing of the Sarbanes-Oxley Act in 2002 prompted many non-US firms, particularly those of small and medium-size, to consider AIM as a viable alternative to a US listing and an increasing number of companies have, more recently, started to arrive at AIM.