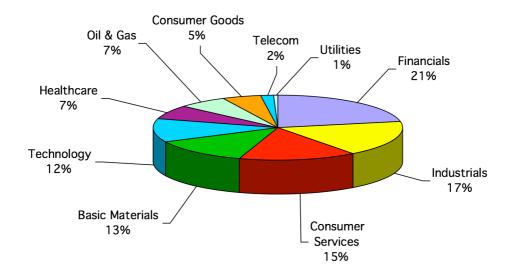

## 1 Defining the Landscape

This section of the briefing describes the constituents of the AIM portfolio. All data were obtained from the London Stock Exchange. The AIM has experienced an extraordinarily successful decade of growth. As of 30 September 2006, there are 1,590 companies listed on the AIM, representing a combined market capitalisation of £75 billion. Figures 1 to 4 illustrate the distribution of these firms by year of listing, market capitalisation, country and sector.

Figure 1: Current listings by year...

Figure 3: ...across global markets...

Figure 4: ...and all major sectors

The flexible regulatory approach of AIM and a reporting regime that is lighter than that of the main London market have attracted firms seeking an efficient and cost-effective route to an Initial Public Offering (IPO). The passing of the Sarbanes-Oxley Act in 2002 prompted many non-US firms, particularly those of small and medium-size, to consider AIM as a viable alternative to a US listing and an increasing number of companies have, more recently, started to arrive at AIM.