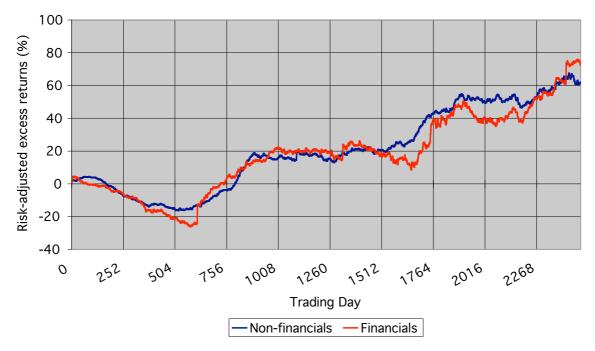

### 3 Evidence on the Long-term Value-Added

In this section, the longer-term value impact of an AIM listing is evaluated. Figure 9 shows the average returns for non-financial and financial companies following listing, where the listing dates all have been aligned on trading day 0. The returns are presented on a risk-adjusted basis, excess to returns generated across the main market as a whole.

Figure 9: Sustained performance from AIM listings

Over the last decade, companies listed on the AIM have generated over 60% in long-term value. It can be seen that the financial sector follows a very similar pattern of performance to the non-financial sector. Subsequent graphs focus on the non-financial sector.