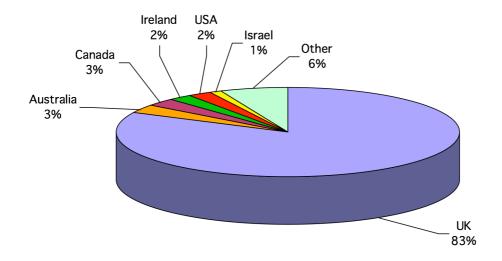

## 1 Defining the Landscape

This section of the briefing describes the constituents of the AIM portfolio. All data were obtained from the London Stock Exchange. The AIM has experienced an extraordinarily successful decade of growth. As of 30 September 2006, there are 1,590 companies listed on the AIM, representing a combined market capitalisation of £75 billion. Figures 1 to 4 illustrate the distribution of these firms by year of listing, market capitalisation, country and sector.

Figure 1: Current listings by year...

Figure 3: ...across global markets...

Figure 4: ...and all major sectors

The flexible regulatory approach of AIM and a reporting regime that is lighter than that of the main London market have attracted firms seeking an efficient and cost-effective route to an Initial Public Offering (IPO). The passing of the Sarbanes-Oxley Act in 2002 prompted many non-US firms, particularly those of small and medium-size, to consider AIM as a viable alternative to a US listing and an increasing number of companies have, more recently, started to arrive at AIM.